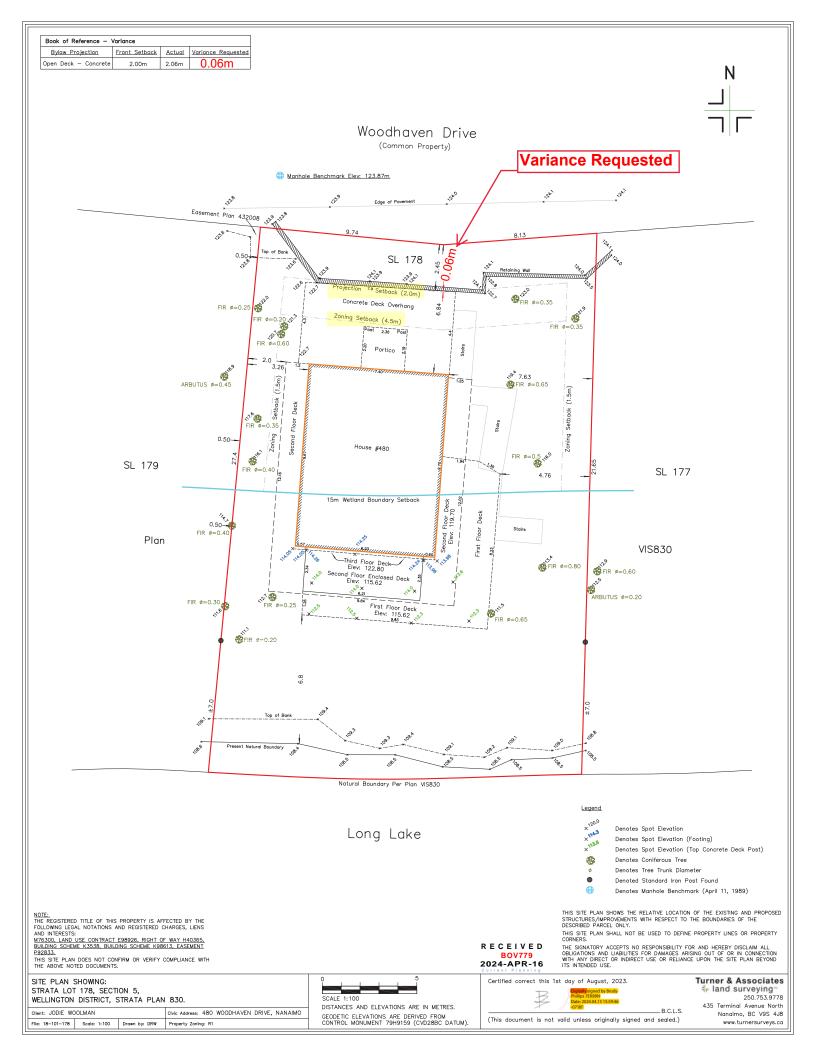

| Applicant: | NIVEDAN KAUSHAL, | BOEHM CONSTRUCTION LTD |
|------------|------------------|------------------------|

Civic Address: 480 WOODHAVEN DRIVE

**BOV00779** 

APPEAL NO:

- Legal Description: STRATA LOT 178, SECTION 5, WELLINGTON DISTRICT, STRATA PLAN 830, (PHASE 3), TOGETHER WITH AN INTEREST IN THE COMMON PROPERTY IN PROPORTION TO THE UNIT ENTITLEMENT OF THE STRATA LOT AS SHOWN ON FORM 1
- **Requested Variance:** Section 6.5.1 of the "City of Nanaimo Zoning Bylaw 2011 No. 4500" allows open decks to project a maximum of 2.0m into a required front yard.

The applicant requests to increase the maximum projection from 2.0m to 2.06m to allow the replacement of the front deck as part of a renovation of the existing dwelling. This represents a variance of 0.06m.