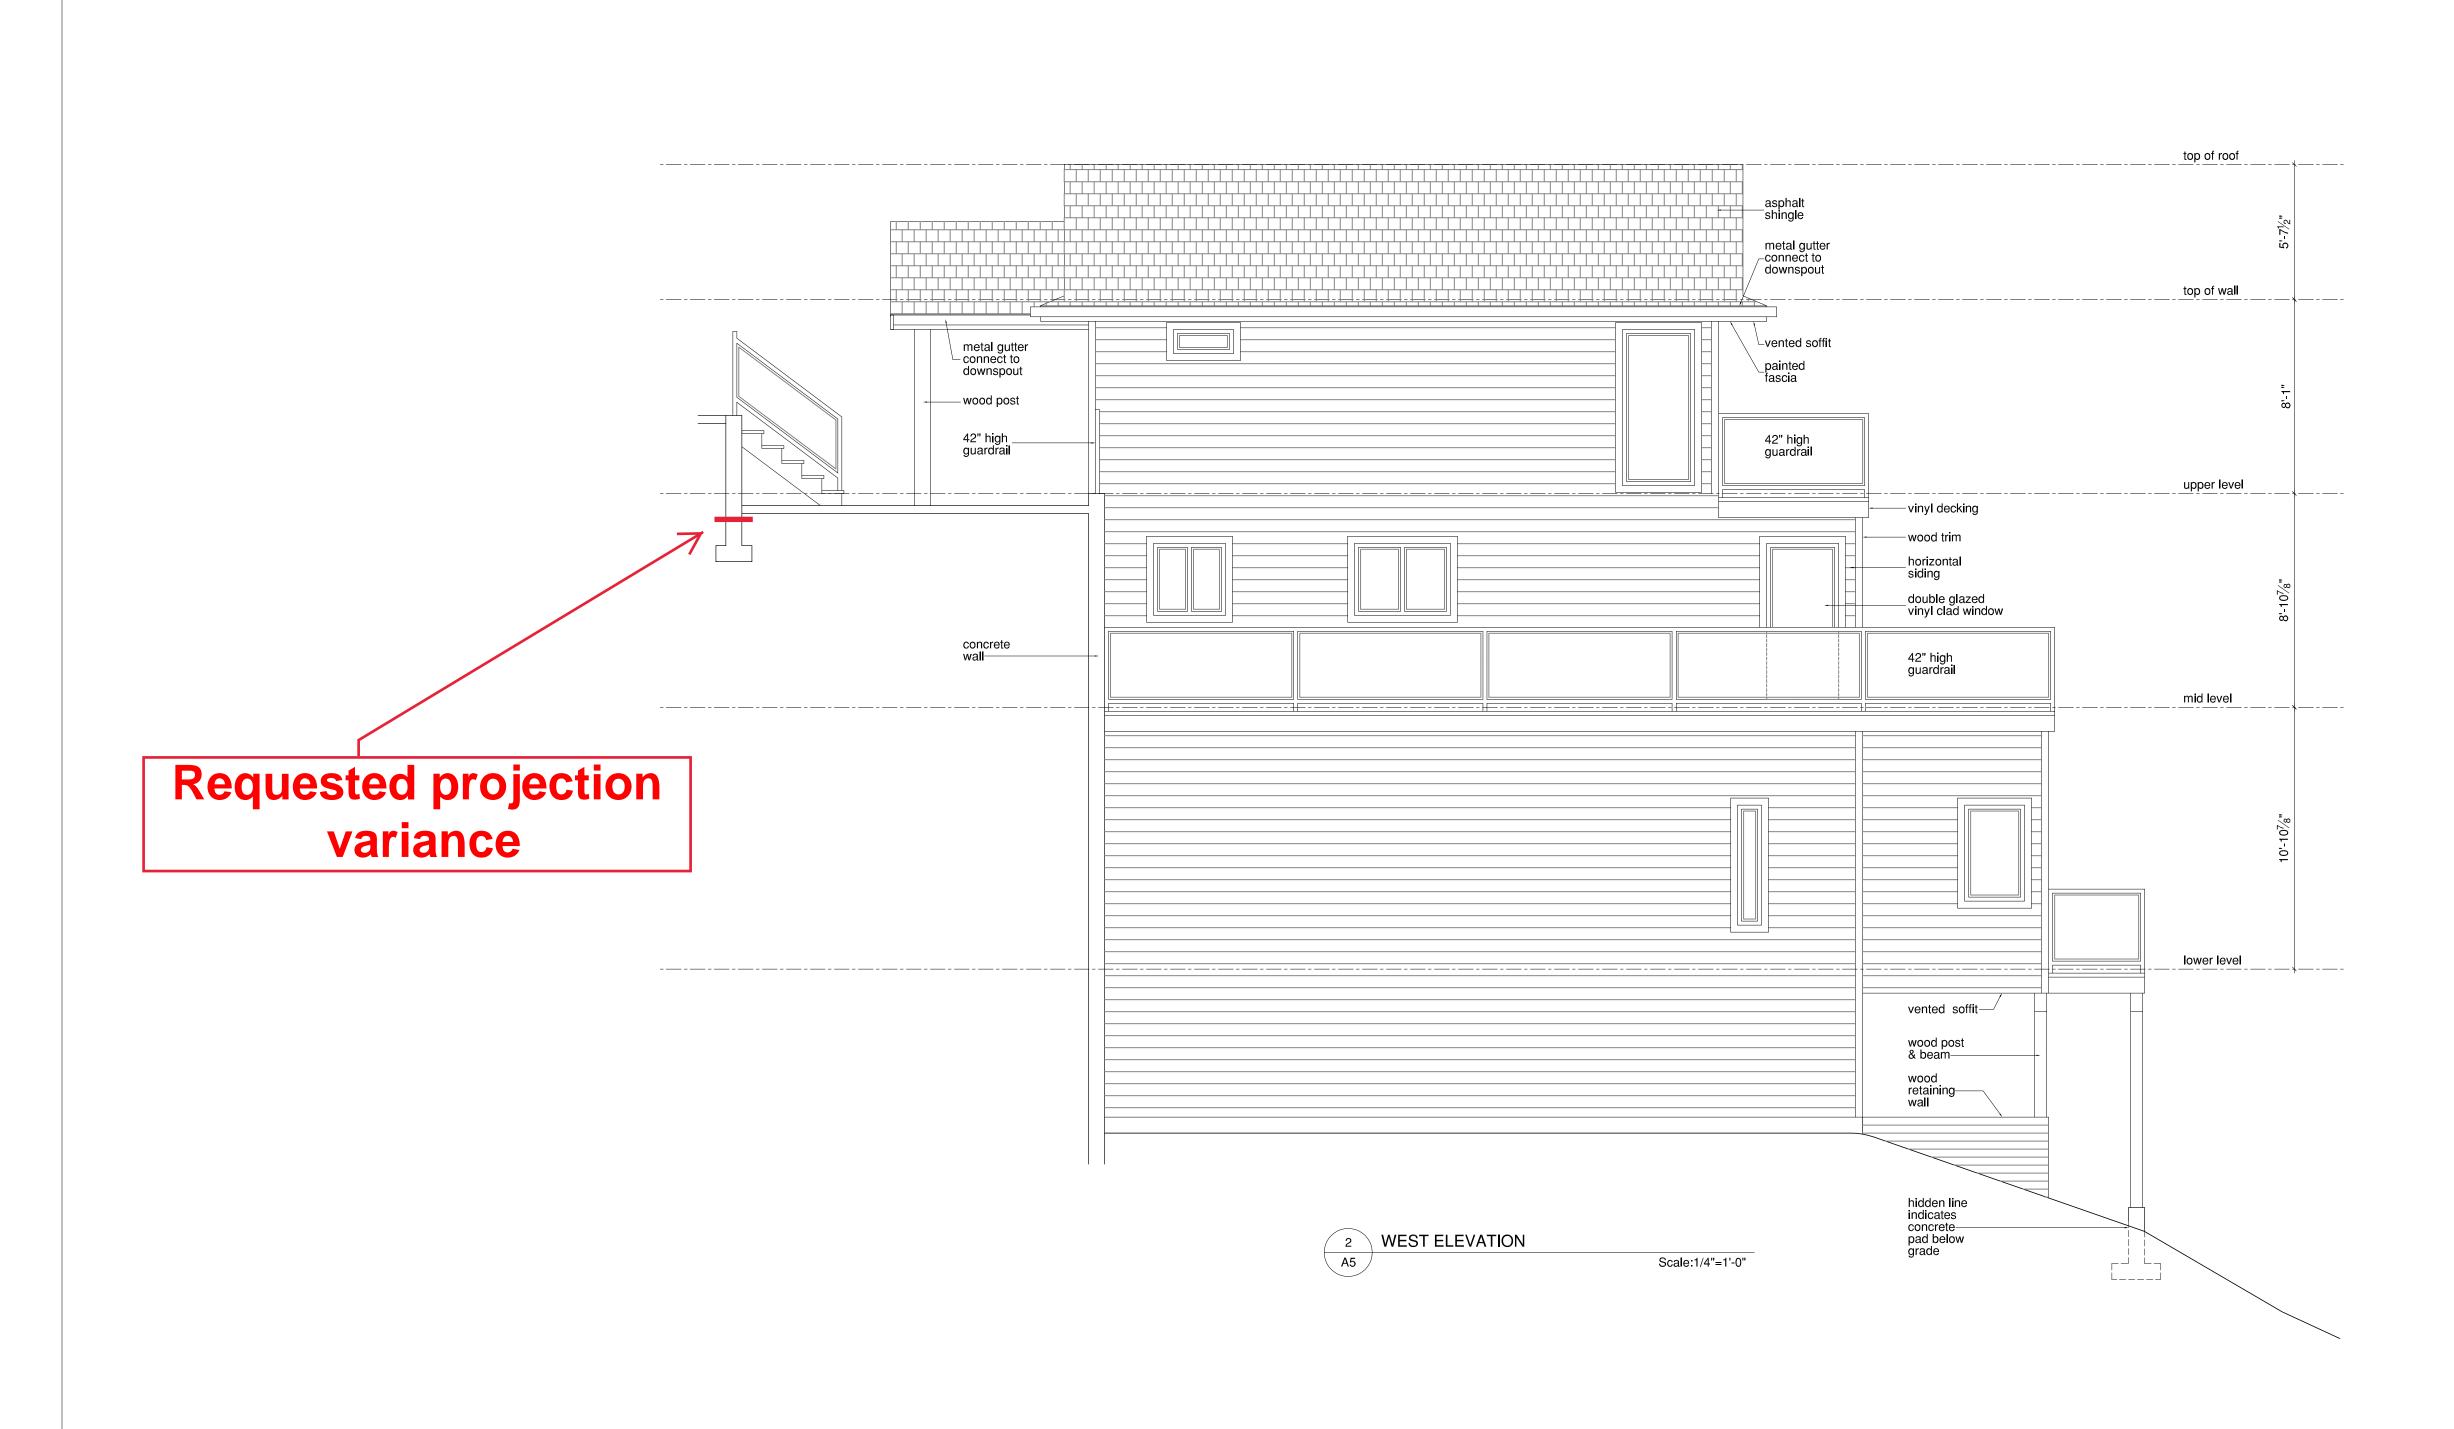

| Applicant: | NIVEDAN KAUSHAL, | BOEHM CONSTRUCTION LTD |
|------------|------------------|------------------------|

Civic Address: 480 WOODHAVEN DRIVE

**BOV00779** 

APPEAL NO:

- Legal Description: STRATA LOT 178, SECTION 5, WELLINGTON DISTRICT, STRATA PLAN 830, (PHASE 3), TOGETHER WITH AN INTEREST IN THE COMMON PROPERTY IN PROPORTION TO THE UNIT ENTITLEMENT OF THE STRATA LOT AS SHOWN ON FORM 1
- **Requested Variance:** Section 6.5.1 of the "City of Nanaimo Zoning Bylaw 2011 No. 4500" allows open decks to project a maximum of 2.0m into a required front yard.

The applicant requests to increase the maximum projection from 2.0m to 2.06m to allow the replacement of the front deck as part of a renovation of the existing dwelling. This represents a variance of 0.06m.