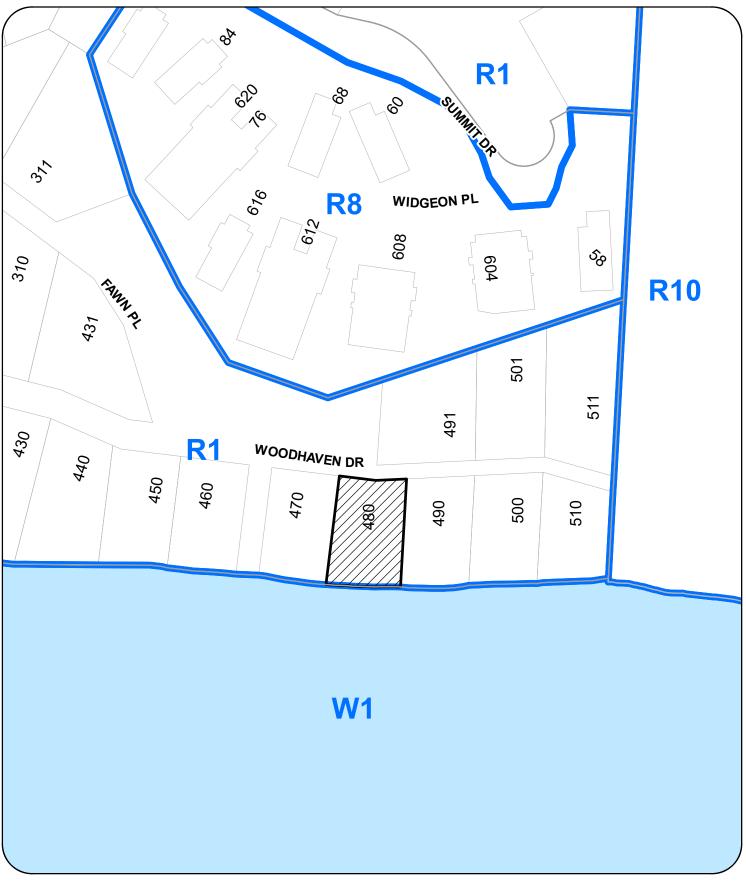

| Applicant: | NIVEDAN KAUSHAL, | BOEHM CONSTRUCTION LTD |
|------------|------------------|------------------------|

Civic Address: 480 WOODHAVEN DRIVE

**BOV00779** 

APPEAL NO:

- Legal Description: STRATA LOT 178, SECTION 5, WELLINGTON DISTRICT, STRATA PLAN 830, (PHASE 3), TOGETHER WITH AN INTEREST IN THE COMMON PROPERTY IN PROPORTION TO THE UNIT ENTITLEMENT OF THE STRATA LOT AS SHOWN ON FORM 1
- **Requested Variance:** Section 6.5.1 of the "City of Nanaimo Zoning Bylaw 2011 No. 4500" allows open decks to project a maximum of 2.0m into a required front yard.

## SUBJECT PROPERTY MAP

Document Path: V:\Source Data\Departmental Data\EngPubWks\GIS\PROJECTS\TEMPLATES\LOCATION\_PLAN\Maps\480\_Woodhaven\_SubjectPropertyPlan.mxd

1 NORTH ELEVATION A5 Scale:1/4"=1'-0"